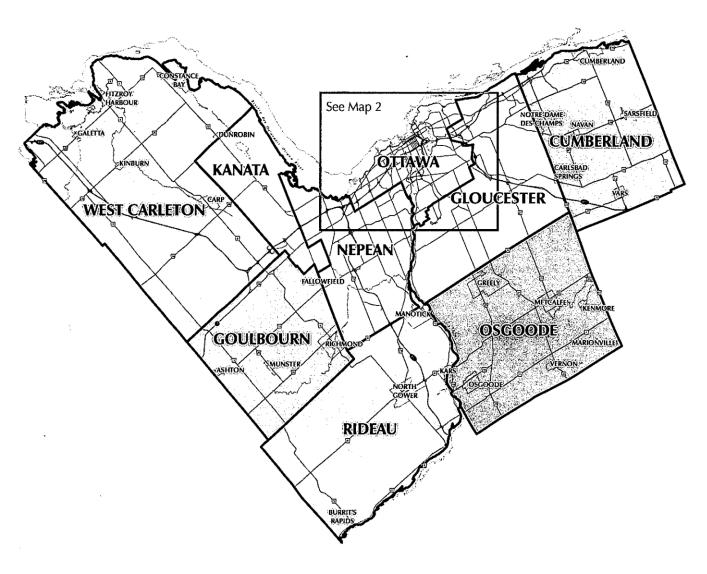

# Application for Subsidized Housing in Ottawa

For Office Use Only

Date

Rec. by:

The application must be <u>completed in full</u> and returned to:

The Registry 2197 Riverside Dr., 5<sup>th</sup> Floor Ottawa, Ontario K1H 1A9