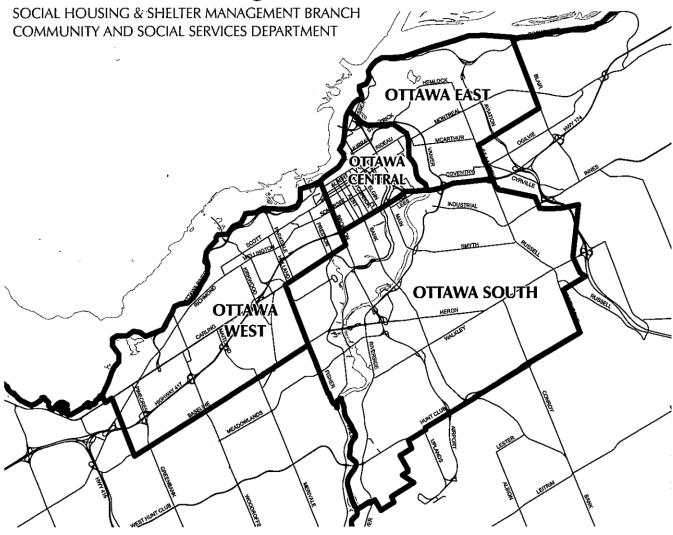

# Application for Subsidized Housing in Ottawa

For Office Use Only

Date

Rec. by:

The application must be <u>completed in full</u> and returned to:

The Registry 2197 Riverside Dr., 5<sup>th</sup> Floor Ottawa, Ontario K1H 1A9